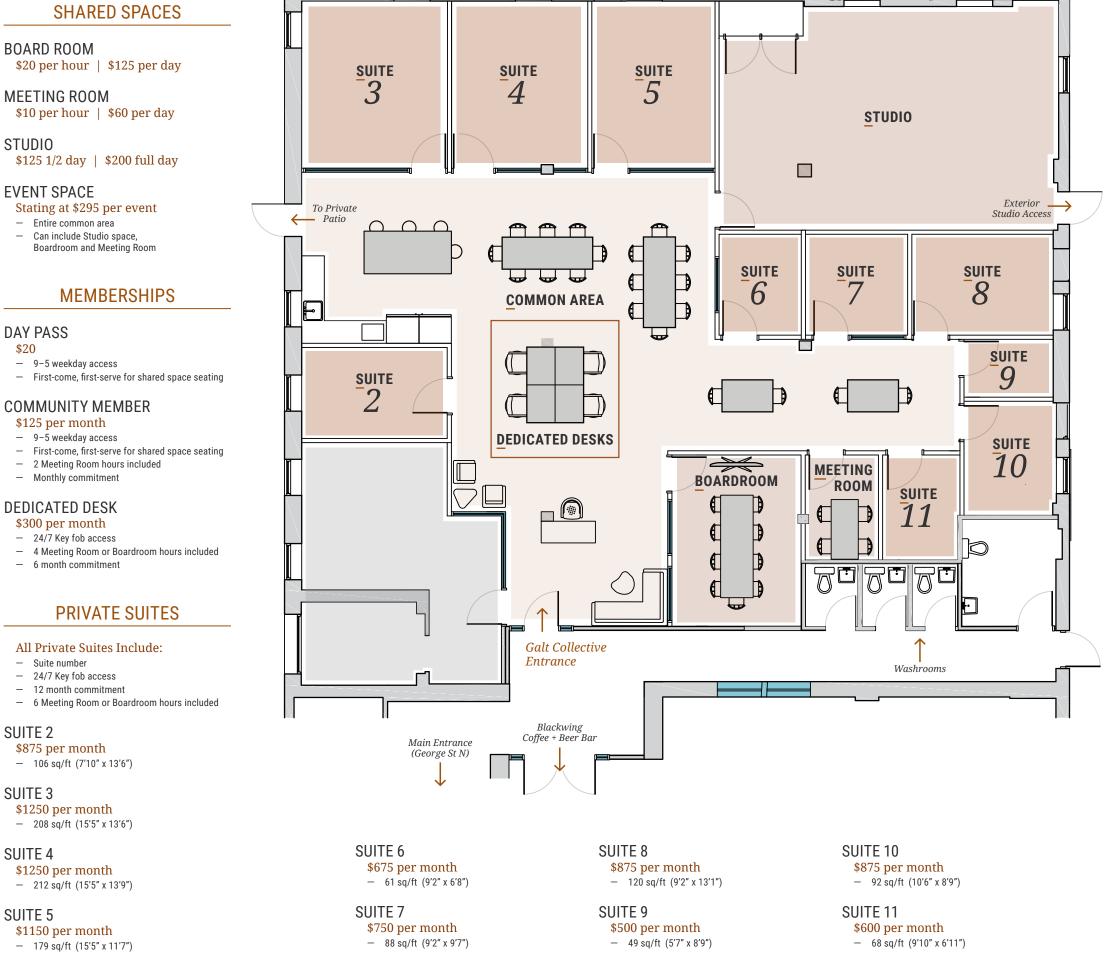

ge ON

> G <u>co</u>

Galt Collective is a 5000 sg/ft co-working & event space, located in the historic Agricultural building in downtown Cambridge.

With several membership options, including private suites, dedicated desks and shared work space, it's easy to find a fit here. We offer all the amenities of a corporate office with the dynamic environment of a creative, professional community.

\$20

- Common kitchen (stocked with coffee!)
- Meeting and Boardroom
- Studio and Event Spaces
- Free Parking (public lots and street parking)
- Private Outdoor Patio
- Internet and utilities included in your membership
- Flexible, low commitment options that can grow with you
- In-house licensed café (Blackwingcoffee.com)

Book an office tour now to get the full picture. eric@ldm.ca | 519-889-4335